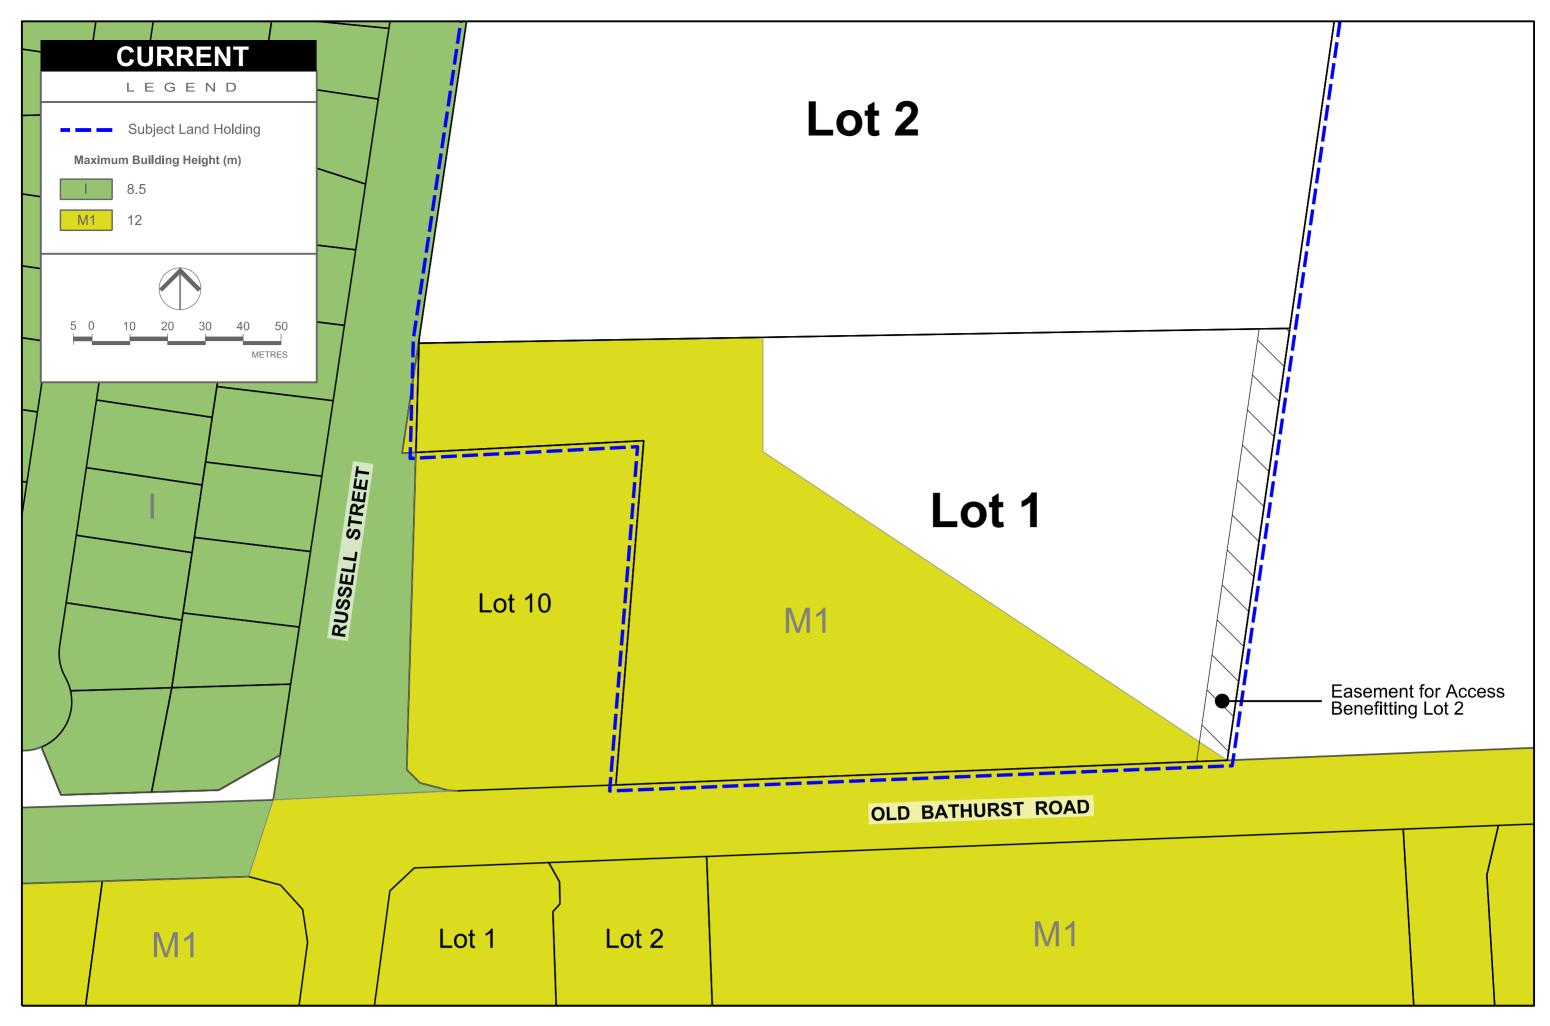

HEIGHT OF BUILDING

1-4 OLD BATHURST ROAD

EMU PLAINS

NOTES

Base data supplied by NSW LPI Projection MGA Zone 56

Areas and dimensions shown are subject to final survey calculations. All carriageways are shown for illustrative purposes only and are subject to detailed engineering design.