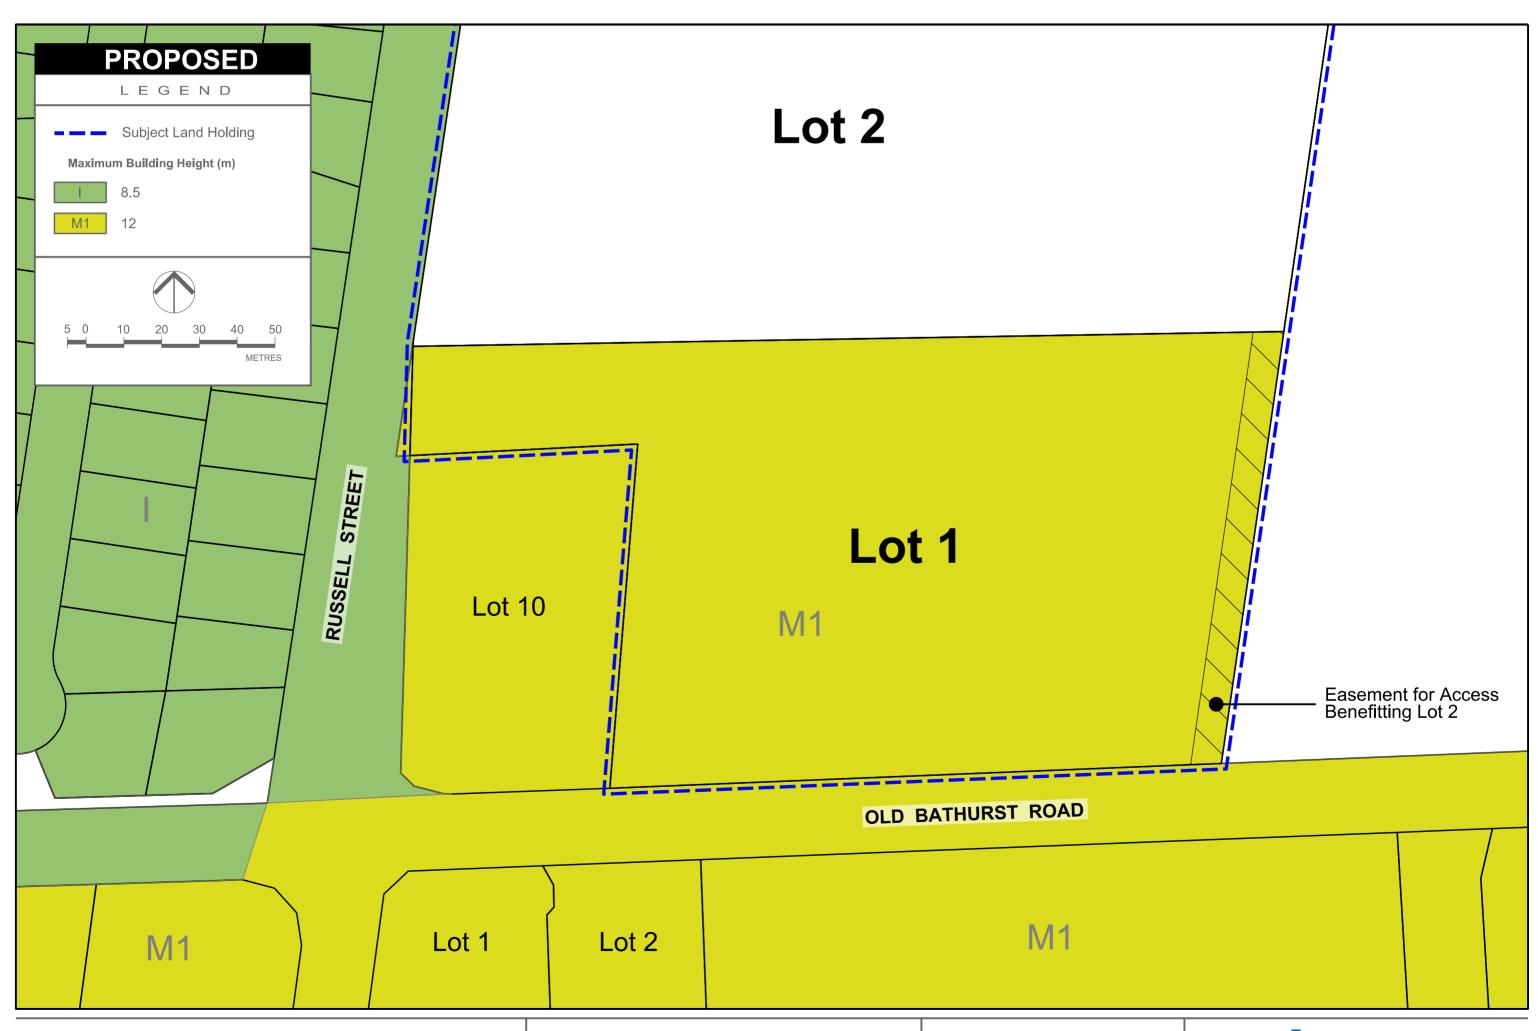

HEIGHT OF BUILDING

1-4 OLD BATHURST ROAD

EMU PLAINS

NOTES

Base data supplied by NSW LPI Projection MGA Zone 56

Areas and dimensions shown are subject to final survey calculations. All carriageways are shown for illustrative purposes only and are subject to detailed engineering design.